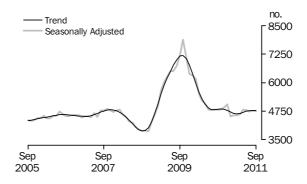

The total value of investment housing commitments (trend) rose 1.0% (up \$61m) in September 2011 compared with August 2011. Rises were recorded in commitments for the purchase of dwellings by individuals for rent or resale (up \$42m, 0.8%), the construction of dwellings for rent or resale (up \$12m, 2.4%) and the purchase of dwellings by others for rent or resale rose (up \$7m, 1.2%). The value of investment housing commitments seasonally adjusted rose 1.9% in September 2011.