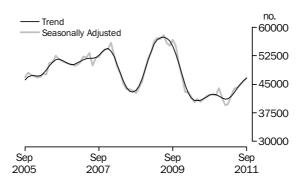

h August 2011, following a rise of 1.7% in August 2011. The seasonally adjusted series rose 2.6% in September 2011, following a rise of 1.1% in August 2011.



Refinancing (Tables 1 & 2)

The number of refinancing commitments for owner occupied housing (trend) rose 2.2% in September 2011 compared with August 2011, following a rise of 2.8% in August 2011 and 3.3% in June 2011. The seasonally adjusted series rose 4.6% in September 2011, following a rise of 1.7% in August 2011.



TYPE OF LENDER (OWNER OCCUPATION)

Banks (Tables 3 & 4)

The number of commitments for owner occupied dwellings financed by banks (trend) rose 1.4% in September 2011 compared with August 2011, following a rise of 1.9% in August 2011 and 2.3% in July 2011. The seasonally adjusted series rose 2.4% in September 2011.



Non-banks (Tables 3 & 4) The number of commitments for owner occupied dwellings financed by non-banks (trend) fell 0.9% in September 2011. The rate of the decline has been slowing since March 2011. The seasonally adjusted series rose 0.6% in September 2011. The number of commitments for owner occupied dwellings financed by permanent building societies (trend) fell 0.8% in September 2011. The seasonally adjusted series rose 3.3% in September 2011.



HOUSING LOAN
OUTSTANDINGS
(Table 12)

At the end of September 2011, the value of outstanding housing loans financed by authorised deposit-taking institutions (ADIs) was \$1,118,003m, up \$5,670m (0.5%) from the August 2011 closing balance. Owner occupied housing loan outstandings financed by ADIs rose \$4,204m (0.5%) to \$783,741m and investm