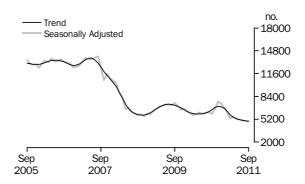

e of 1.7% in August 2011.



TYPE OF LENDER (OWNER OCCUPATION)

Banks (Tables 3 & 4)

The number of commitments for owner occupied dwellings financed by banks (trend) rose 1.4% in September 2011 compared with August 2011, following a rise of 1.9% in August 2011 and 2.3% in July 2011. The seasonally adjusted series rose 2.4% in September 2011.



Non-banks (Tables 3 & 4) The number of commitments for owner occupied dwellings financed by non-banks (trend) fell 0.9% in September 2011. The rate of the decline has been slowing since March 2011. The seasonally adjusted series rose 0.6% in September 2011. The number of commitments for owner occupied dwellings financed by permanent building societies (trend) fell 0.8% in September 2011. The seasonally adjusted series rose 3.3% in September 2011.



HOUSING LOAN
OUTSTANDINGS
(Table 12)

At the end of September 2011, the value of outstanding housing loans financed by authorised deposit-taking institutions (ADIs) was \$1,118,003m, up \$5,670m (0.5%) from the August 2011 closing balance. Owner occupied housing loan outstandings financed by ADIs rose \$4,204m (0.5%) to \$783,741m and investment housing loans financed by ADIs rose \$1,466m (0.4%) to \$334,262m.

Bank housing loan outstandings rose \$7,390m (0.7%) during September 2011 to reach a closing balance of \$1,061,659m. Owner occupied housing loan outstandings of banks rose \$5,614m (0.8%) to \$738,137m and investment housing loan outstandings of banks rose \$1,776m (0.6%) to \$323,522m.



## HOUSING FINANCE COMMITMENTS (OWNER OCCUPATION) (a), By Purpose: Australia

|