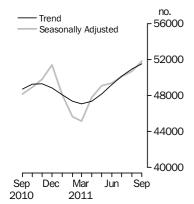

#### INVESTMENT HOUSING - TOTAL

Number of Owner
Occupied Dwellings
Financed
(Tables 1 & 2)

The number of owner occupied housing commitments (trend) rose (up 599, 1.2%) in September 2011 compared with August 2011. Rises were recorded in commitments for the refinancing of established dwellings (up 383, 2.2%), the purchase of established dwellings excluding refinancing (up 185, 0.7%), the purchase of new dwellings (up 25, 1.2%) and the construction of dwellings (up 6, 0.1%). As a proportion of all owner occupied housing commitments, refinancing of established dwellings commitments rose to 34.6% in September 2011, compared with 30.1% in September 2010. The seasonally adjusted estimate for the total number of owner occupied housing commitments rose (up 1,115, 2.2%) in September 2011.

### SUMMARY OF FINDINGS continued

Number of Owner Occupied Dwellings Financed - State (Tables 5 & 6) Between August 2011 and September 2011, the number of owner occupied housing commitments (trend) rose in New South Wales (up 237, 1.5%), Queensland (up 88, 1.0%), South Australia (up 43, 1.1%), Victoria (up 32, 0.2%), Western Australia (up 21, 0.3%), and the Northern Territory (up 4, 1.2%), while Tasmania remained flat and the Australian Capital Territory fell (down 2, 0.2%). The seasonally adjusted estimates rose in New South Wales (up 604, 3.9%), South Australia (up 277, 7.6%), the Australian Capital Territory (up 55, 6.0%) and Western Australia (up 29, 0.5%), while falls were recorded in Victoria (down 30, 0.2%), Queensland (down 20, 0.2%), Tasmania (down 19, 2.1%) and the Northern Territory (down 6, 1.7%).