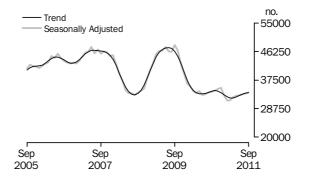

### SUMMARY OF FINDINGS

DWELLINGS FINANCED

Value of Dwellings

Financed

(Tables 11, 1 & 2)

The total value of dwelling commitments excluding alterations and additions (trend) rose 0.9% in September 2011 compared with August 2011 and the seasonally adjusted series rose 1.0% in September 2011.

The total value of owner occupied housing commitments (trend) rose 0.8% (up \$116m) in September 2011, following a peak of 1.8% in June 2011. Rises were recorded in commitments for the purchase of established dwellings (up \$114m, 0.9%) and the purchase of new dwellings (up \$8m, 1.1%), while the construction of dwellings fell (down \$6m, 0.4%). The seasonally adjusted series for the value of owner occupied commitments rose 0.7% in September 2011.