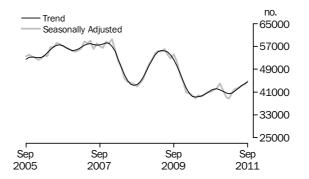

#### INVESTMENT HOUSING - TOTAL

Number of Owner
Occupied Dwellings
Financed
(Tables 1 & 2)

The number of owner occupied housing commitments (trend) rose (up 599, 1.2%) in September 2011 compared with August 2011. Rises were recorded in commitments for the refinancing of established dwellings (up 383, 2.2%), the purchase of established dwellings excluding refinancing (up 185, 0.7%), the purchase of new dwellings (up 25, 1.2%) and the construction of dwellings (up 6, 0.1%). As a proportion of all owner occupied housing commitments, refinancing of established dwellings commitments rose to 34.6% in September 2011, compared with 30.1% in September 2010. The seasonally adjusted estimate for the total number of owner occupied housing commitments rose (up 1,115, 2.2%) in September 2011.

Number of Owner
Occupied Dwellings
Financed Excluding
Refinancing
(Tables 1 & 2)

The number of owner occupied housing commitments excluding refinancing (trend) rose 0.6% in September 2011 compared with August 2011, following a rise of 0.9% in August 2011. The seasonally adjusted series rose 1.0% in September 2011.