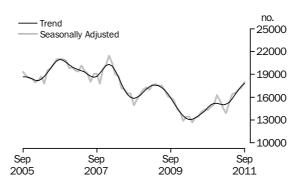

es fell 0.7% in September 2011, after a rise of 5.6% in August 2011.



Purchase of established dwellings (including refinancing across lending institutions) (Tables 1 & 2)

The number of finance commitments for the purchase of established dwellings for owner occupation (trend) rose 1.3% in September 2011 compared with August 2011, following a rise of 1.7% in August 2011. The seasonally adjusted series rose 2.6% in September 2011, following a rise of 1.1% in August 2011.



Refinancing (Tables 1 & 2)

The number of refinancing commitments for owner occupied housing (trend) rose 2.2% in September 2011 compared with August 2011, following a rise of 2.8% in August 2011 and 3.3% in June 2011. The seasonally adjusted series rose 4.6% in September 2011, following a rise of 1.7% in August 2011.



TYPE OF LENDER (OWNER OCCUPATION)

Banks (Tables 3 & 4)

The number of commitments for owner occupied dwellings financed by banks (trend) rose 1.4% in September 2011 compared with August 2011, following a rise of 1.9% in August 2011 and 2.3% in July 2011. The seasonally adjusted series rose 2.4% in September 2011.



Non-banks (Tables 3 & 4) The number of commitments for owner occupied dwellings financed by non-banks (trend) fell 0.9% in September 2011. The rate of the decline has been slowing since March 2011. The seasonally adjusted series rose 0.6% in September 2011. The number of commitments for owner occupied dwellings financed by permanent building societies (trend) fell 0.8% in September 2011. The seasonally adjusted series rose 3.3% in September 2011.



HOUSING LOAN
OUTSTANDINGS