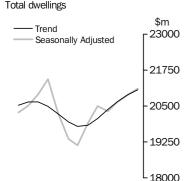

### SUMMARY OF FINDINGS

DWELLINGS FINANCED

Value of Dwellings

Financed

(Tables 11, 1 & 2)

The total value of dwelling commitments excluding alterations and additions (trend) rose 0.9% in September 2011 compared with August 2011 and the seasonally adjusted series rose 1.0% in September 2011.

The total value of owner occupied housing commitments (trend) rose 0.8% (up \$116m) in September 2011, following a peak of 1.8% in June 2011. Rises were recorded in commitments for the purchase of established dwellings (up \$114m, 0.9%) and the purchase of new dwellings (up \$8m, 1.1%), while the construction of dwellings fell (down \$6m, 0.4%). The seasonally adjusted series for the value of owner occupied commitments rose 0.7% in September 2011.

The total value of investment housing commitments (trend) rose 1.0% (up \$61m) in September 2011 compared with August 2011. Rises were recorded in commitments for the purchase of dwellings by individuals for rent or resale (up \$42m, 0.8%), the construction of dwellings for rent or resale (up \$12m, 2.4%) and the purchase of dwellings by others for rent or resale rose (up \$7m, 1.2%). The value of investment housing commitments seasonally adjusted rose 1.9% in September 2011.